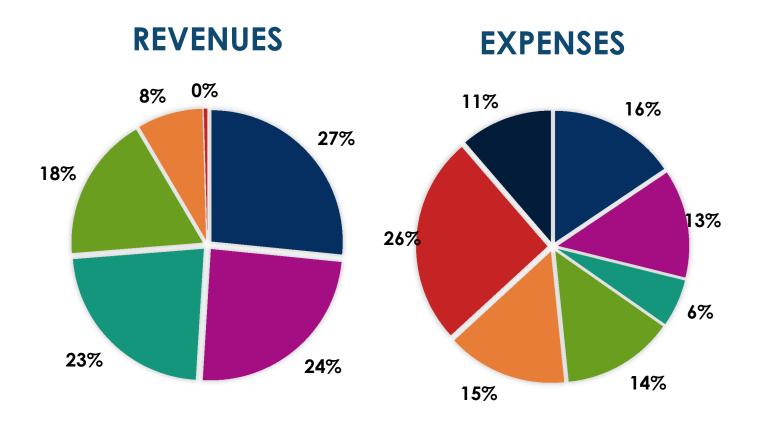

|                            | Comparison to Pric | or Year Budget |                 |      |
|----------------------------|--------------------|----------------|-----------------|------|
|                            | FY16-17            | FY15-16        | \$              | %    |
|                            | Budget             | Budget         | Variance        |      |
| Revenue Funding            | \$ 12,156,000      | \$ 11,752,000  | \$<br>404,000   | 3%   |
| Operating Expenditures     | (11,639,000)       | (10,985,000)   | (654,000)       | -6%  |
| Net Operating Income       | \$ 517,000         | \$ 767,000     | \$<br>(250,000) | -33% |
| Capital Expenditures       | (1,288,000)        | (1,344,000)    | <br>56,000      | 4%   |
| Net Income / <loss></loss> | \$ (771,000)       | \$ (577,000)   | \$<br>(194,000) | -25% |

| Revenu        | e Comparison                     | to Prior Year            | r Budget      |         |
|---------------|----------------------------------|--------------------------|---------------|---------|
|               | FY16-1 <i>7</i><br><u>Budget</u> | FY15-16<br><u>Budget</u> | \$<br>Variand | %<br>:e |
| Leases        | 2,967,000                        | 2,950,000                | 17,000        | 1%      |
| Property Tax  | 3,231,000                        | 3,091,000                | 140,000       | 5%      |
| Interest      | 976,000                          | 932,000                  | 44,000        | 5%      |
| Partnership   | 2,162,000                        | 2,322,000                | (160,000)     | -7%     |
| User Fees     | 2,765,000                        | 2,398,000                | 367,000       | 15%     |
| Other         | 55,000                           | 59,000                   | (4,000)       | -7%     |
| Total Revenue | \$12,156,000                     | \$11,752,000             | \$ 404,000    | 3%      |