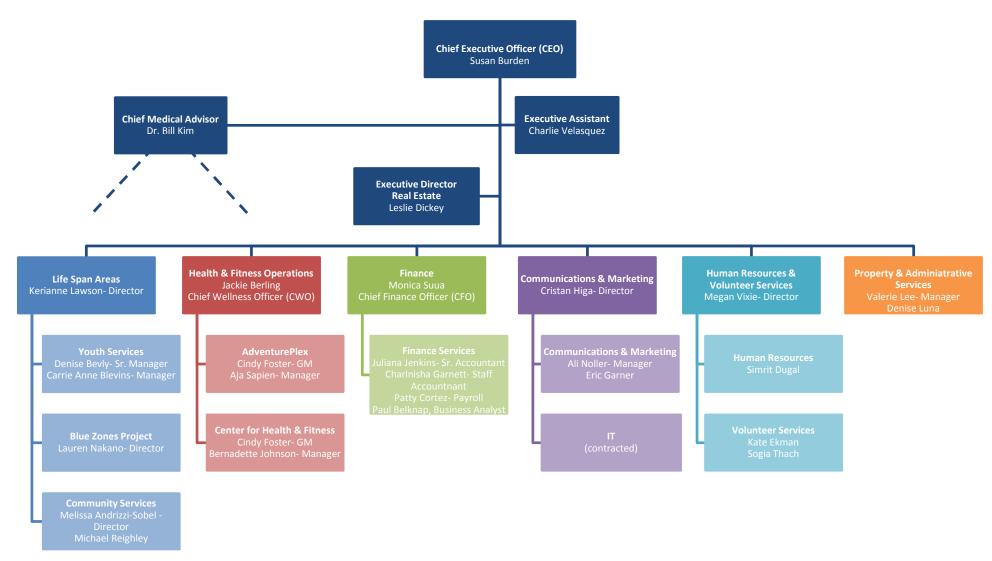

## **District Funding**

Funding sources come from five main categories: Property Tax (24 percent), User Fees (23 percent), Lease revenue (24 percent), Partnership Revenue (18 percent), and Interest on Investments (8 percent).

| <b>Diversified F</b>             | unding Sourc | es   |
|----------------------------------|--------------|------|
| FY16-1 <i>7</i><br><u>Budget</u> |              |      |
| Leases                           | 2,967,000    | 24%  |
| Property Tax                     | 3,231,000    | 27%  |
| Interest                         | 976,000      | 8%   |
| Partnership                      | 2,162,000    | 18%  |
| User Fees                        | 2,765,000    | 23%  |
| Other                            | 55,000       | 0%   |
| Total Revenue                    | \$12,156,000 | 100% |