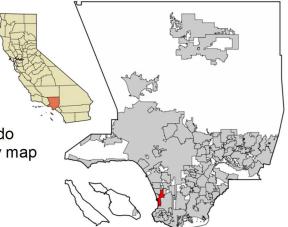

## Cities Served -

Hermosa Beach, Manhattan Beach, and Redondo Beach (highlighted in red in Los Angeles County map on right).

## Location -

The Beach Cities Health District is located in Redondo Beach, CA approximately 18 miles Southwest of Los Angeles and 5 miles South of Los Angeles Airport (LAX).