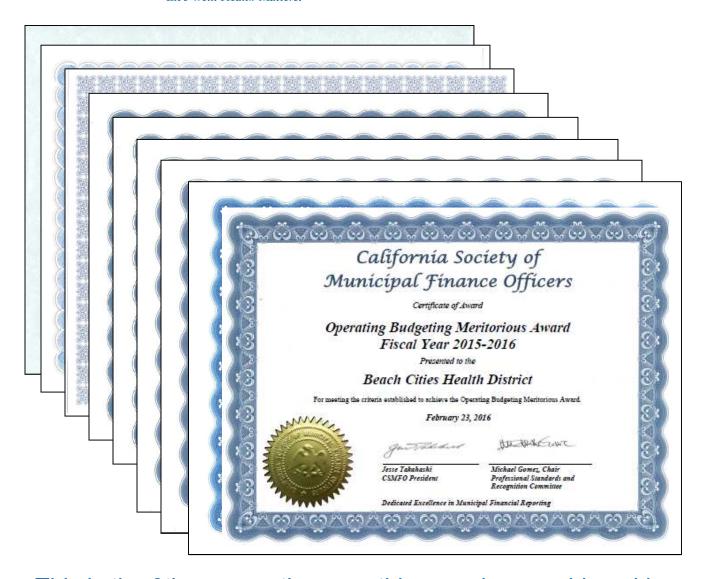

William Kim, M.D. CMA

Jackie Berling CWO

Monica Suua CFO

Live Well. Health Matters.

This is the 9th consecutive year this award was achieved by Beach Cities Health District. The effort to seek and attain this award reflects the District's commitment to meet the highest standards of governmental budgeting and reporting.

The California Society of Municipal Finance Officers (CSMFO), established in 1957, exists to promote excellence in financial management through innovation, continuing education and professional development.

Beach Cities Health District has received the Meritorious Operating Budgeting Award for eight consecutive years from the California Society of Municipal Finance Officers and continues to be the only California healthcare district to do so.

This award program is designed to recognize those agencies whose budget and financial reports meet certain state-wide standards considered to be of the highest quality. The effort to seek and attain this award reflects the District's commitment to

seek and attain this award reflects the District's commitment to meet the highest standards of governmental budgeting and reporting.