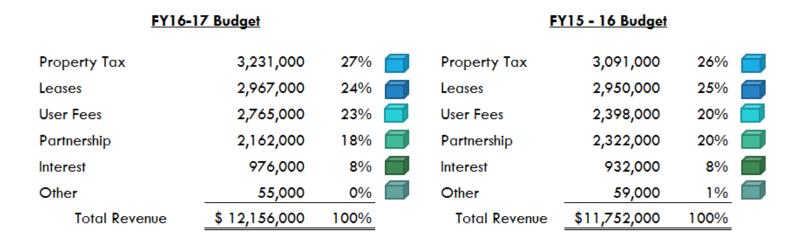

| Revenu        | e Comparison                     | to Prior Year            | r Budget      |         |
|---------------|----------------------------------|--------------------------|---------------|---------|
|               | FY16-1 <i>7</i><br><u>Budget</u> | FY15-16<br><u>Budget</u> | \$<br>Variand | %<br>:e |
| Leases        | 2,967,000                        | 2,950,000                | 17,000        | 1%      |
| Property Tax  | 3,231,000                        | 3,091,000                | 140,000       | 5%      |
| Interest      | 976,000                          | 932,000                  | 44,000        | 5%      |
| Partnership   | 2,162,000                        | 2,322,000                | (160,000)     | -7%     |
| User Fees     | 2,765,000                        | 2,398,000                | 367,000       | 15%     |
| Other         | 55,000                           | 59,000                   | (4,000)       | -7%     |
| Total Revenue | \$12,156,000                     | \$11,752,000             | \$ 404,000    | 3%      |