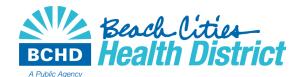

## **Economic Issues Facing the District**

After years of slight decline in the average assessed valuation by the Los Angeles County Tax Assessor following 2008-09, property tax remitted to BCHD has started increasing steadily since 2012-13, and is continuing to trend positively. The current year property tax receipts are 2% better than FY15-16 budget and FY16-17 is forecasted to be 3% better than current year actual receipts.

## Property Tax Trend and Budget

|         |        | \$        | \$ incr | % incr |
|---------|--------|-----------|---------|--------|
| 2003-04 | Actual | 1,615,000 |         |        |
| 2004-05 | Actual | 1,754,000 | 139,000 | 8.6%   |
| 2005-06 | Actual | 1,868,000 | 114,000 | 6.5%   |
| 2006-07 | Actual | 2,041,000 | 173,000 | 9.3%   |
| 2007-08 | Actual | 2,164,000 | 123,000 | 6.0%   |
| 2008-09 | Actual | 2,324,000 | 160,000 | 7.4%   |
| 2009-10 | Actual | 2,321,000 | (3,000) | -0.1%  |
| 2010-11 | Actual | 2,349,000 | 28,000  | 1.2%   |
| 2011-12 | Actual | 2,497,000 | 148,000 | 6.3%   |
| 2012-13 | Actual | 2,617,000 | 120,000 | 4.8%   |
| 2013-14 | Actual | 2,775,000 | 158,000 | 6.0%   |
| 2014-15 | Actual | 2,838,000 | 63,000  | 2.3%   |
| 2015-16 | Actual | 3,146,000 | 308,000 | 10.9%  |
| 2016-17 | Budget | 3,232,000 | 86,000  | 2.7%   |