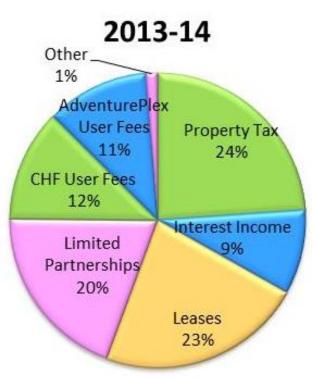

| <b>Diversified Funding Sources</b> |            |      |  |  |
|------------------------------------|------------|------|--|--|
|                                    | FY13-14    |      |  |  |
|                                    | Budget     | %    |  |  |
| Property Tax                       | 2,676,000  | 24%  |  |  |
| User Fees                          | 2,640,466  | 24%  |  |  |
| Leases                             | 2,515,835  | 22%  |  |  |
| Limited Partnerships               | 2,185,700  | 20%  |  |  |
| Interest Income                    | 1,034,978  | 9%   |  |  |
| Other                              | 139,544    | 1%   |  |  |
| Total Revenues                     | 11,192,523 | 100% |  |  |
|                                    |            |      |  |  |