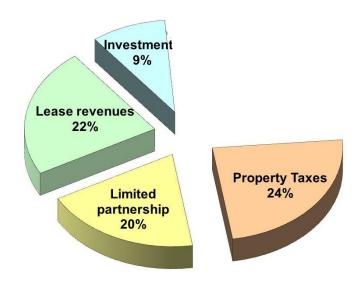

#### **District Funding**

Funding sources come from five main categories: Property Tax (24 percent), User Fees (24 percent), Lease revenue (22 percent), Partnership Revenue (20 percent), and Interest on Investments (9 percent).

| <b>Diversified Funding Sources</b> |            |      |  |  |
|------------------------------------|------------|------|--|--|
|                                    | FY13-14    |      |  |  |
|                                    | Budget     | %    |  |  |
| Property Tax                       | 2,676,000  | 24%  |  |  |
| User Fees                          | 2,640,466  | 24%  |  |  |
| Leases                             | 2,515,835  | 22%  |  |  |
| Limited Partnerships               | 2,185,700  | 20%  |  |  |
| Interest Income                    | 1,034,978  | 9%   |  |  |
| Other                              | 139,544    | 1%   |  |  |
| Total Revenues                     | 11,192,523 | 100% |  |  |
|                                    |            |      |  |  |