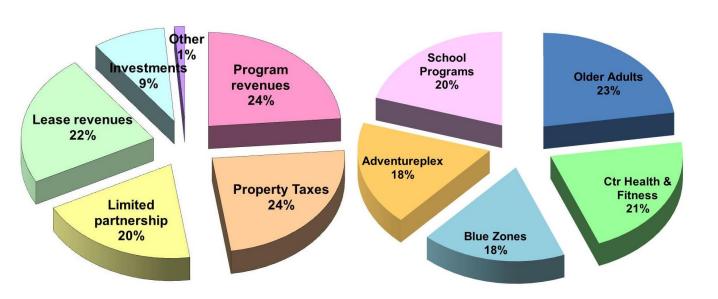

#### **District Funding**

Funding sources come from five main categories: Property Tax (24 percent), User Fees (24 percent), Lease revenue (22 percent), Partnership Revenue (20 percent), and Interest on Investments (9 percent).

User Fee revenue is normally projected on the basis of historic usage trends of actual services with an objective incorporated for outreach to new service recipients. User fees are comprised of fees from direct users of Center for Health & Fitness and AdventurePlex. User Fee revenues are forecast to increase \$113,000 or 4½ percent over 2012-13 Budget. AdventurePlex increases \$77,000 (7 percent) and Center for Health & Fitness increases \$36,000 (3 percent).

**Property Tax** rose 6.6 percent in 2012-13 over prior year and is forecast to increase 3 percent, based on consultant-provided data and the experience and forecasts of our overlapping cities.

**Lease revenues** are projected on the basis of existing leases. The primary increase for FY2013-14, as shown at table to right, is space previously leased by Providence Little Company of Mary

that includes a substantial amount of previously common area or exterior parking lot being converted to outdoor playground space, for \$83,000 starting November 2013.

**Partnership revenue** is comprised of the District's limited partnership with Sunrise Senior Living, Hermosa Beach, and Beach District Surgery Center, located within our own 514 building. Sunrise is a mature operation with a calendar year budget from which we base our budget and is forecast an average of \$165,000 per month. This is a 44% increase from prior year, reflecting the new cashflow resulting from the October 2012 payoff of the \$9.7 million building mortgage. The Surgery Center is a mature operation and is budgeted to average \$17,000 per month based on current results which have seen a decline based on lower payments for services.

**Investment revenue** is a function of lease-related notes receivable and a portfolio of investments. Maturing bonds in the portfolio, energy savings and return of principal on the lease-related notes are subject to reinvestment risk at the prevailing market rates. PFM Asset