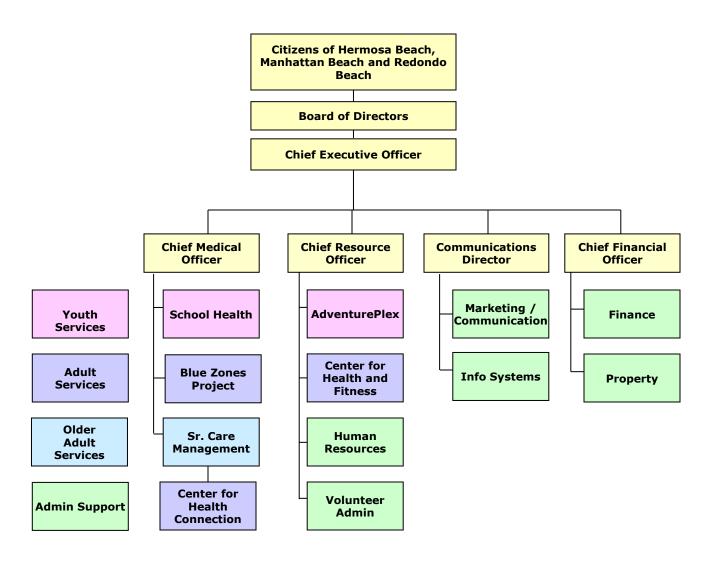

|  |  |  |  |  |  |  |  |
| Support evidence-based tobacco control policies                               |                                                                                                                   |                                                                                                                            |  |  |  |  |  |  |  |  |

### Address barriers to access to oral health care

### Notes:

- Health Priorities reviewed and approved by BCHD Board of Directors (May 30, 2012)
- Health Priorities reviewed and approved by Strategic Planning and Community Health Committees

Health Priorities based on health data from Community Health Snapshot and Chief Medical Officer Recommendations

# **Personnel**





# **Organization Chart**



### Beach Cities Health District Budget 2013-14 - Personnel FTE Summary Average FTEs

|                                       | Budget<br>FY14 | Budget<br>FY13 | Budget<br>FY12 |
|---------------------------------------|----------------|----------------|----------------|
| Administration                        |                |                |                |
| Executive                             | 2.00           | 2.00           | 2.00           |
| Human Resources/Volunteers            | 5.00           | 5.00           | 5.00           |
| Finance/IT/Property                   | 7.43           | 6.70           | 7.60           |
| Communications                        | 3.00           | 3.00           | 3.00           |
|                                       | 17.43          | 16