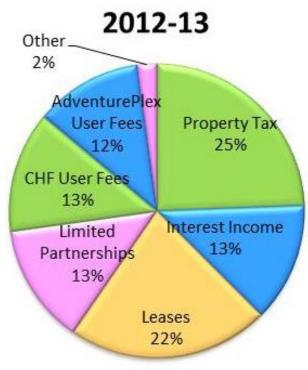

#### **District Funding**

Funding sources come from five main categories: Property Tax (24 percent), User Fees (24 percent), Lease revenue (22 percent), Partnership Revenue (20 percent), and Interest on Investments (9 percent).

| <b>Diversified Funding Sources</b> |            |      |  |  |
|------------------------------------|------------|------|--|--|
|                                    | FY13-14    |      |  |  |
|                                    | Budget     | %    |  |  |
| Property Tax                       | 2,676,000  | 24%  |  |  |
| User Fees                          | 2,640,466  | 24%  |  |  |
| Leases                             | 2,515,835  | 22%  |  |  |
| Limited Partnerships               | 2,185,700  | 20%  |  |  |
| Interest Income                    | 1,034,978  | 9%   |  |  |
| Other                              | 139,544    | 1%   |  |  |
| Total Revenues                     | 11,192,523 | 100% |  |  |
|                                    |            |      |  |  |