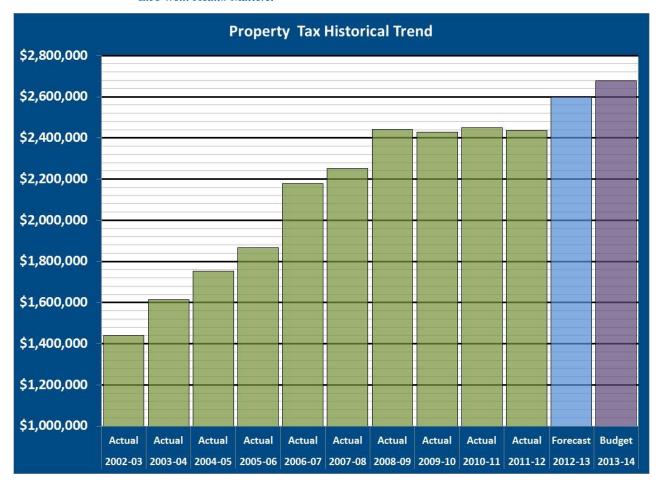

**Property Tax** rose 6.6 percent in 2012-13 over prior year and is forecast to increase 3 percent, based on consultant-provided data and the experience and forecasts of our overlapping cities.

**Lease revenues** are projected on the basis of existing leases. The primary increase for FY2013-14, as shown at table to right, is space previously leased by Providence Little Company of Mary

Live Well. Health Matters.

|         |          | \$        | \$ Incr  | % Incr |
|---------|----------|-----------|----------|--------|
| 2002-03 | Actual   | 1,440,802 |          |        |
| 2003-04 | Actual   | 1,615,027 | 174,225  | 12.1%  |
| 2004-05 | Actual   | 1,753,357 | 138,330  | 8.6%   |
| 2005-06 | Actual   | 1,867,873 | 114,516  | 6.5%   |
| 2006-07 | Actual   | 2,178,032 | 310,159  | 16.6%  |
| 2007-08 | Actual   | 2,252,697 | 74,665   | 3.4%   |
| 2008-09 | Actual   | 2,442,451 | 189,755  | 8.4%   |
| 2009-10 | Actual   | 2,428,306 | (14,146) | -0.6%  |
| 2010-11 | Actual   | 2,450,400 | 22,094   | 0.9%   |
| 2011-12 | Actual   | 2,436,156 | (14,244) | -0.6%  |
| 2012-13 | Forecast | 2,597,719 | 161,563  | 6.6%   |
| 2013-14 | Budget   | 2,676,000 | 78,281   | 3.0%   |