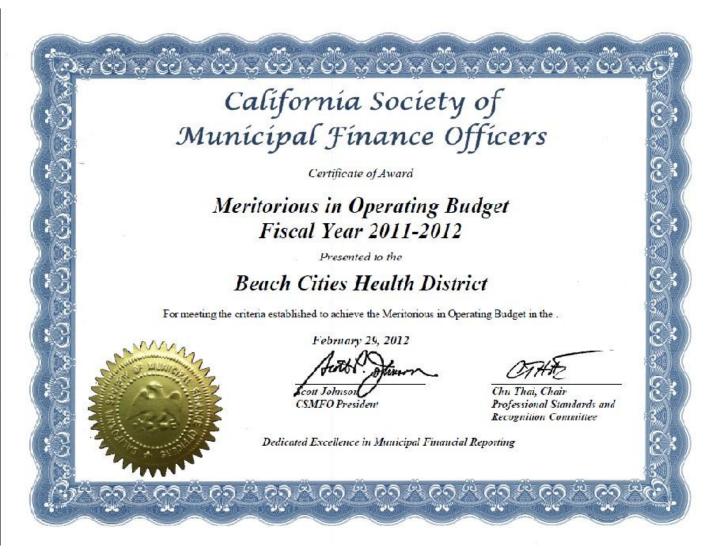

### **Finance Department Staff**

Judy Anderson Juliana Jenkins Chris Bobonski Valerie Lee

This is the 5th consecutive year this award was achieved by Beach Cities Health District. The effort to seek and attain this award reflects the District's commitment to meet the highest standards of governmental budgeting and reporting.

The California Society of Municipal Finance Officers (CSMFO), established in 1957, exists to promote excellence in financial management through innovation, continuing education and professional development.

Beach Cities Health District has received the Meritorious Operating Budgeting Award for five consecutive years from the California Society of Municipal Finance Officers and continues to be the only California healthcare district to do so.

This award program is designed to recognize those agencies whose budget and financial reports meet certain state-wide standards considered to be of the highest quality. The effort to

seek and attain this award reflects the District's commitment to meet the highest standards of governmental budgeting and reporting.