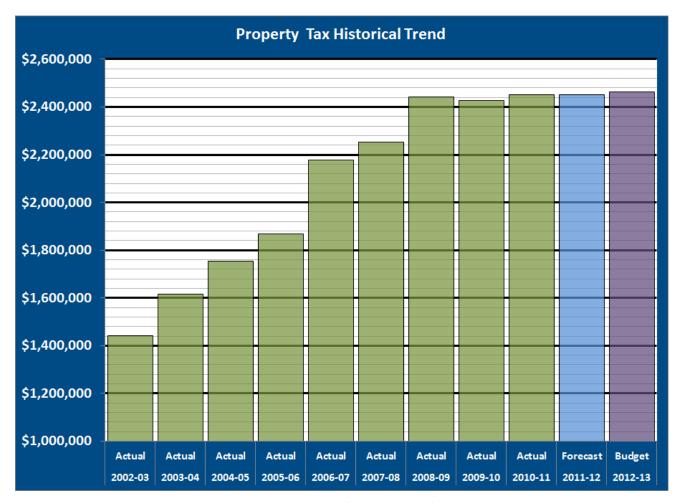

### **Economic Issues Facing the District**

Recent years' activity in the greater Real Estate market has adversely affected the District's Property Tax projection. A decline in the average appreciation of housing coupled with a decline in the rate of sales serve to slow the pace of assessed valuation by the Los Angeles County Tax Assessor. This budget projects a 0.5% increase in Property Tax over projected 2011-12.

**Property Tax** is forecast to begin to rise slightly, based on the experience and forecasts of our overlapping cities. Property Tax has remained relatively flat with 2008-09 levels.

**Lease revenues** are projected on the basis of existing leases. The primary increase for FY2012-13, as shown at table to right, is space previously leased by Providence Little Company of Mary vacated in March 2011 and leased to

Live Well. Health Matters.

|         | _        | \$        | \$ Incr   | % Incr |
|---------|----------|-----------|-----------|--------|
| 2002-03 | Actual   | 1,440,802 |           |        |
| 2003-04 | Actual   | 1,615,027 | 174,225   | 12.1%  |
| 2004-05 | Actual   | 1,753,357 | 138,330   | 8.6%   |
| 2005-06 | Actual   | 1,867,873 | 114,516   | 6.5%   |
| 2006-07 | Actual   | 2,178,032 | 310,159   | 16.6%  |
| 2007-08 | Actual   | 2,252,697 | 74,665    | 3.4%   |
| 2008-09 | Actual   | 2,442,451 | 189,755   | 8.4%   |
| 2009-10 | Actual   | 2,428,306 | (14, 146) | -0.6%  |
| 2010-11 | Actual   | 2,450,400 | 22,094    | 0.9%   |
| 2011-12 | Forecast | 2,450,400 | -         | 0.0%   |
| 2012-13 | Budget   | 2,462,400 | 12,000    | 0.5%   |