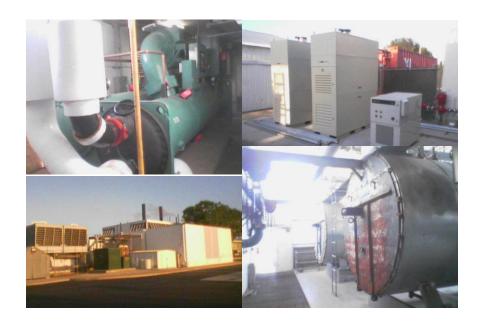

Major accomplishments include re-roofing of portions of the 514 Prospect building, exterior signage, reserve for boiler/HVAC system, cooling tower refurbishment, 1<sup>st</sup> floor flooring, air handling equipment replacement, and ADA door hardware for stairwell access doors. AdventurePlex has capital funding for parking lot surface work and the Center for Health and Fitness will get entry area flooring. Information Systems is budgeting one replacement server this year.