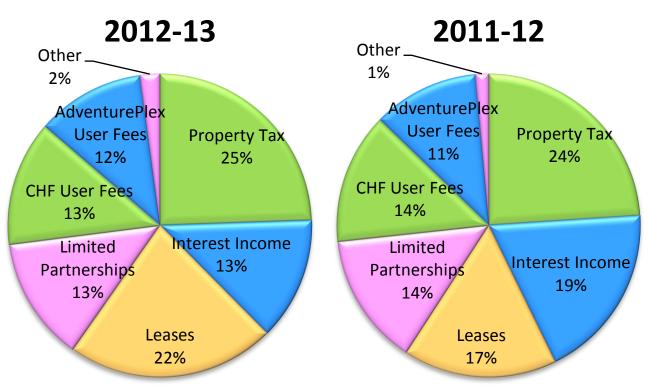

### **District Funding**

Funding sources come from five main categories: User Fees (25 percent), Property Tax (24

percent), Interest on Investments (13 percent), Lease revenue (22 percent), and Partnership Revenue (13 percent).

User Fee revenue is normally projected on the basis of historic usage trends of actual services with an objective incorporated for outreach to new service recipients. User fees are comprised of fees from direct users of Center for Health & Fitness and AdventurePlex. User Fee revenues are forecast to decrease \$88,000 or 3 percent over 2012-13 Budget.

| Diversified Funding Sources |            |      |  |  |  |  |
|-----------------------------|------------|------|--|--|--|--|
|                             |            |      |  |  |  |  |
|                             | Budget     | %    |  |  |  |  |
| User Fees                   | 2,502,854  | 25%  |  |  |  |  |
| Property Tax                | 2,462,400  | 24%  |  |  |  |  |
| Leases                      | 2,233,997  | 22%  |  |  |  |  |
| Interest Income             | 1,319,330  | 13%  |  |  |  |  |
| Limited Partnerships        | 1,333,000  | 13%  |  |  |  |  |
| Other                       | 216,496    | 2%   |  |  |  |  |
| Total Revenues              | 10,068,077 | 100% |  |  |  |  |
|                             |            |      |  |  |  |  |

California Society of

Municipal Finance Officers

Meritorious in Operating Budget Fiscal Year 2011-2012

Beach Cities Health District

AdventurePlex increases \$5,000 (flat) and Center for Health & Fitness decreases \$94,000 (7 percent).

**Property Tax** is forecast to begin to rise slightly, based on the experience and forecasts of our overlapping cities. Property Tax has remained relatively flat with 2008-09 levels.

**Lease revenues** are projected on the basis of existing leases. The primary increase for FY2012-13, as shown at table to right, is space previously leased by Providence Little Company of Mary vacated in March 2011 and leased to

## Revenues

|                         | FY12-13    |        | FY11-12    |        |
|-------------------------|------------|--------|------------|--------|
|                         | Budget     | %      | Budget     | %      |
| Property Tax            | 2,462,400  | 24.5%  | 2,450,400  | 24.0%  |
| Interest Income         | 1,319,330  | 13.1%  | 1,921,990  | 18.8%  |
| Leases                  | 2,233,997  | 22.2%  | 1,678,266  | 16.4%  |
| Limited Partnerships    | 1,333,000  | 13.2%  | 1,443,567  | 14.1%  |
| CHF User Fees           | 1,343,752  | 13.3%  | 1,428,998  | 14.0%  |
| AdventurePlex User Fees | 1,165,302  | 11.6%  | 1,160,084  | 11.3%  |
| Other                   | 210,296    | 2.1%_  | 141,987    | 1.4%   |
| Total Revenues          | 10,068,077 | 100.0% | 10,225,292 | 100.0% |