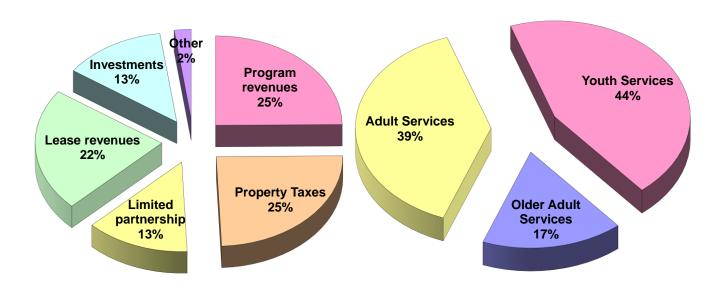

### **District Funding**

Funding sources come from five main categories: User Fees (25 percent), Property Tax (24

percent), Interest on Investments (13 percent), Lease revenue (22 percent), and Partnership Revenue (13 percent).

| Diversified Funding Sources |            |      |  |  |  |  |
|-----------------------------|------------|------|--|--|--|--|
|                             |            |      |  |  |  |  |
|                             | Budget     | %    |  |  |  |  |
| User Fees                   | 2,502,854  | 25%  |  |  |  |  |
| Property Tax                | 2,462,400  | 24%  |  |  |  |  |
| Leases                      | 2,233,997  | 22%  |  |  |  |  |
| Interest Income             | 1,319,330  | 13%  |  |  |  |  |
| Limited Partnerships        | 1,333,000  | 13%  |  |  |  |  |
| Other                       | 216,496    | 2%   |  |  |  |  |
| Total Revenues              | 10,068,077 | 100% |  |  |  |  |
|                             |            |      |  |  |  |  |

## Revenues - Expenses

| Revenues            |            |      |                     |            |      |
|---------------------|------------|------|---------------------|------------|------|
| Program revenues    | 2,503,000  | 25%  | Youth Services      | 4,578,000  | 44%  |
| Property Taxes      | 2,462,000  | 25%  | Adult Services      | 4,044,000  | 39%  |
| Limited partnership | 1,333,000  | 13%  | Older Adult Service | 1,746,000  | 17%  |
| Lease revenues      | 2,234,000  | 22%  |                     |            |      |
| Investments         | 1,319,000  | 13%  |                     |            |      |
| Other               | 217,000    | 2%   | _                   |            |      |
|                     | 10,068,000 | 100% |                     | 10,368,000 | 100% |