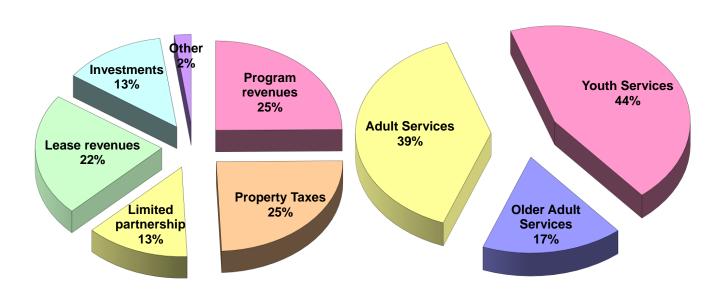

### **District Funding**

Funding sources come from five main categories: User Fees (25 percent), Property Tax (24

percent), Interest on Investments (13 percent), Lease revenue (22 percent), and Partnership Revenue (13 percent).

| Diversified Funding Sources |            |      |  |  |  |  |
|-----------------------------|------------|------|--|--|--|--|
|                             |            |      |  |  |  |  |
|                             | Budget     | %    |  |  |  |  |
| User Fees                   | 2,502,854  | 25%  |  |  |  |  |
| Property Tax                | 2,462,400  | 24%  |  |  |  |  |
| Leases                      | 2,233,997  | 22%  |  |  |  |  |
| Interest Income             | 1,319,330  | 13%  |  |  |  |  |
| Limited Partnerships        | 1,333,000  | 13%  |  |  |  |  |
| Other                       | 216,496    | 2%   |  |  |  |  |
| Total Revenues              | 10,068,077 | 100% |  |  |  |  |
|                             |            |      |  |  |  |  |

## Revenues - Expenses

| Revenues            |            |      |                     |            |      |
|---------------------|------------|------|---------------------|------------|------|
| Program revenues    | 2,503,000  | 25%  | Youth Services      | 4,578,000  | 44%  |
| Property Taxes      | 2,462,000  | 25%  | Adult Services      | 4,044,000  | 39%  |
| Limited partnership | 1,333,000  | 13%  | Older Adult Service | 1,746,000  | 17%  |
| Lease revenues      | 2,234,000  | 22%  |                     |            |      |
| Investments         | 1,319,000  | 13%  |                     |            |      |
| Other               | 217,000    | 2%   | _                   |            |      |
|                     | 10,068,000 | 100% |                     | 10,368,000 | 100% |