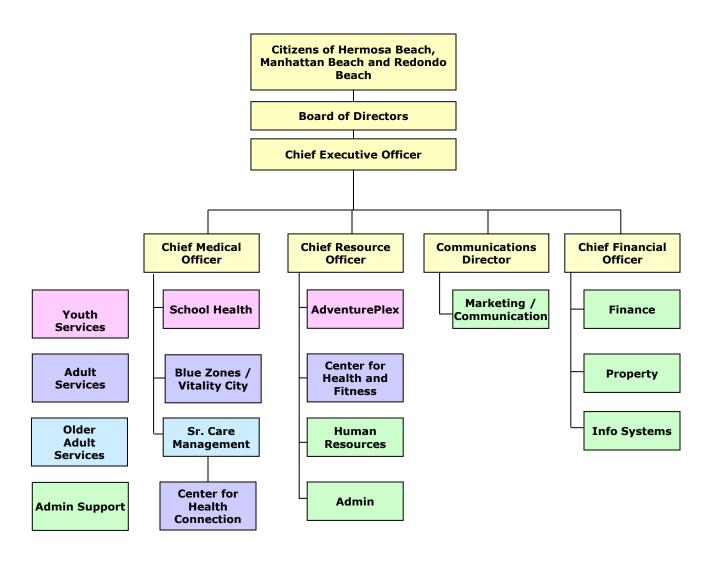

## **Organization Chart**

### **District Staff**

Susan Burden
Chief Executive Officer

Lisa Santora, M.D. Chief Medical Officer Jackie Berling Chief Resource Officer

Steve Groom Chief Financial Officer Michael Shaw Communications Director