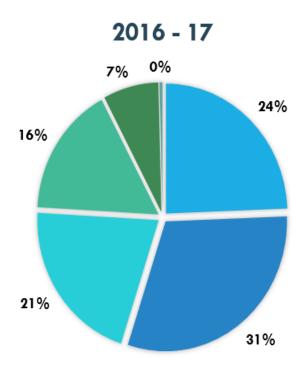

| Revenue Comparison to Prior Year Budget |               |      |               |      |            |      |
|-----------------------------------------|---------------|------|---------------|------|------------|------|
| FY17-18 FY16-17                         |               |      |               |      |            |      |
|                                         | <u>Budget</u> |      | <u>Budget</u> |      | Varian     | е    |
| Property Tax                            | 3,378,000     | 28%  | 3,232,000     | 27%  | 146,000    | 5%   |
| Leases                                  | 3,208,000     | 26%  | 2,967,000     | 25%  | 241,000    | 8%   |
| User Fees                               | 2,762,000     | 23%  | 2,765,000     | 24%  | (3,000)    | 0%   |
| Partnership                             | 1,862,000     | 15%  | 1,762,000     | 15%  | 100,000    | 6%   |
| Interest                                | 976,000       | 8%   | 976,000       | 8%   | -          | 0%   |
| Other                                   | 17,000        | 0%   | 54,000        | 0%   | (37,000)   | -69% |
| <b>Total Revenue</b>                    | \$12,203,000  | 100% | \$11,756,000  | 100% | \$ 447,000 | 4%   |