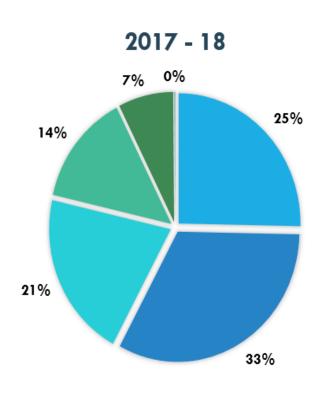

| Revenue Comparison to Prior Year Budget |               |      |               |      |            |      |
|-----------------------------------------|---------------|------|---------------|------|------------|------|
| FY17-18 FY16-17                         |               |      |               |      |            |      |
|                                         | <u>Budget</u> |      | <u>Budget</u> |      | Varian     | е    |
| Property Tax                            | 3,378,000     | 28%  | 3,232,000     | 27%  | 146,000    | 5%   |
| Leases                                  | 3,208,000     | 26%  | 2,967,000     | 25%  | 241,000    | 8%   |
| User Fees                               | 2,762,000     | 23%  | 2,765,000     | 24%  | (3,000)    | 0%   |
| Partnership                             | 1,862,000     | 15%  | 1,762,000     | 15%  | 100,000    | 6%   |
| Interest                                | 976,000       | 8%   | 976,000       | 8%   | -          | 0%   |
| Other                                   | 17,000        | 0%   | 54,000        | 0%   | (37,000)   | -69% |
| <b>Total Revenue</b>                    | \$12,203,000  | 100% | \$11,756,000  | 100% | \$ 447,000 | 4%   |

#### **District Funding**

Funding sources come from five main categories: Property Taxes (28 percent), User Fees (23 percent), Lease revenue (26 percent), Partnership Revenue (15 percent), and Interest on Investments (8 percent).