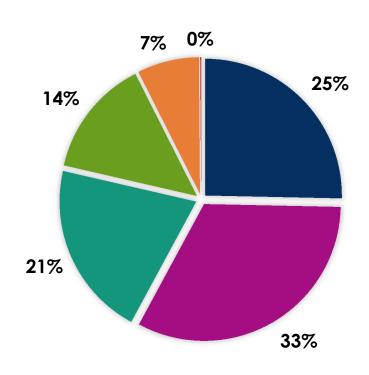

#### **EXPENSES**

| _                |               |      |                             |               |      |  |  |
|------------------|---------------|------|-----------------------------|---------------|------|--|--|
|                  | -             | -    |                             | -             | -    |  |  |
| Property Tax     | 3,379,000     | 25%  | Community services          | 1,907,000     | 15%  |  |  |
| Leases           | 4,344,000     | 33%  | Youth Services              | 1,725,000     | 13%  |  |  |
| User Fees        | 2,762,000     | 21%  | Blue Zones                  | 751,000       | 6%   |  |  |
| Partnership      | 1,862,000     | 14%  | Center for Health & Fitness | 1,748,000     | 14%  |  |  |
| Interest         | 976,000       | 7%   | Adventure Plex              | 1,789,000     | 14%  |  |  |
|                  |               |      | Other Programs & Services   | 445,000       | 3%   |  |  |
| Other            | 17,000        | 0%   | Support Services            | 1,928,000     | 15%  |  |  |
| Total<br>Revenue | \$ 13,340,000 | 100% | Property Operations         | 2,514,000     | 20%  |  |  |
|                  |               |      | Total Expenses              | \$ 12,807,000 | 100% |  |  |