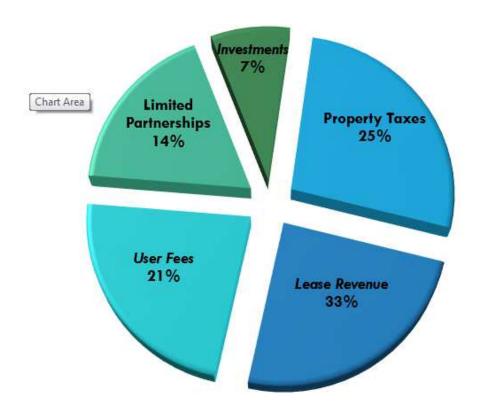

#### **District Funding**

Funding sources come from five main categories: Property Taxes (28 percent), User Fees (23 percent), Lease revenue (26 percent), Partnership Revenue (15 percent), and Interest on Investments (8 percent).

**Property Tax** actual remittances are increasing slightly, 2017-18 over prior year is forecasted to increase 3 percent over prior year budget and 5% over prior year estimated actual reipts, based on consultant-provided data and the experience and forecasts of our overlapping cities.

#### **Diversified Funding Sources**

|               | FY17-18       |      |
|---------------|---------------|------|
|               | <u>Budget</u> |      |
| Property Tax  | 3,378,000     | 28%  |
| Leases        | 3,208,000     | 26%  |
| User Fees     | 2,762,000     | 23%  |
| Partnership   | 1,862,000     | 15%  |
| Interest      | 976,000       | 8%   |
| Other         | 17,000        | 0%   |
| Total Revenue | \$ 12,203,000 | 100% |
|               |               |      |

**Lease revenues** are projected on the basis of existing leases. The increase for FY2017-18, as shown at table to right, is a combination of increased rent at the 514 Prospect main campus, less two known vacancies

User Fee revenue is projected on the

basis of historic usage trends of actual services with an objective incorporated for outreach to new service recipients. User fees are comprised of fees from direct users of Center for Health & Fitness and Adventure Plex. User Fee revenues are estimated to decrease by \$3,000 or 0.1 percent over 2016-17 Budget. Adventure Plex decreases by \$40,000 or 2.9 percent and Center for Health & Fitness increases by \$37,000 or 2.6 percent. The Adventure Plex decrease comes after two years of improved revenues from newly opened Toddler Town last fiscal year, and increased popularity and promotions of youth camps. The one-time visits at Adventure Plex was over-estimated and was replaced by Toddler Town visits. The high degree of continued user-fee participation is an indicator that residents find value in the health services offered by the District.

**Partnership revenue** is comprised of the District's 80% joint venture partnership with Sunrise Senior Living, in Hermosa Beach, and 5% joint venture partnership with Beach District Surgery Center at 514 N. Prospect. Both are also tenants of Beach Cities Health District. Due to the volatile nature of the Sunrise Senior Living operations, last year's budget was over-stated and had to be adjusted downward by \$400,000. FY17-18 budget assumes a flat projection to FY16-17 actual results, which have improved and picked up at least \$100,000 against the adjustment. Resulting in a \$100,000 or 6% increase over restated prior year budget. The Surgery Center is budgeted to be

flat year-over-year averaging \$15,500 per month based on historical and current results.

**Investment revenue** is a function of two lease-related notes receivable, a portfolio of actively traded investments and LAIF (Local Agency Investment Fund) with short term investments. The interest income from lease-related notes are recorded per amortization schedules and are therefore predictable. Maturing bonds in the portfolio are subject to reinvestment risk at the