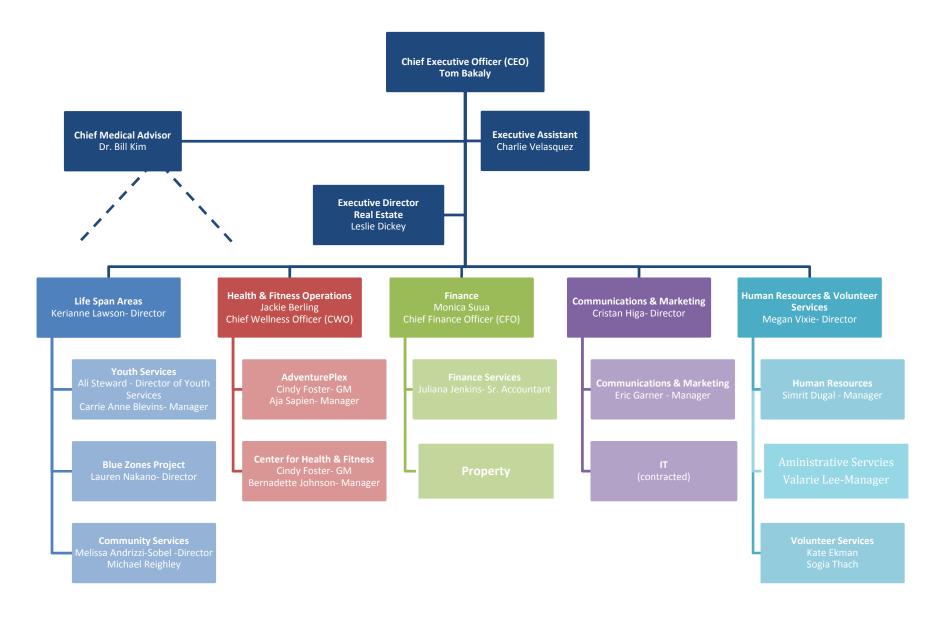

#### DISTRICT EXECUTIVE LEADERSHIP

Tom Bakaly, Chief Executive Officer William Kim, M.D., Chief Medical Advisor Jackie Berling, Chief Wellness Officer Monica Suua, Chief Financial Officer

#### **FINANCE DEPARTMENT**

Juliana Jenkins, Sr. Accountant Patty Cortez, Payroll Accountant Charlnisha Garnett, Staff Accountant