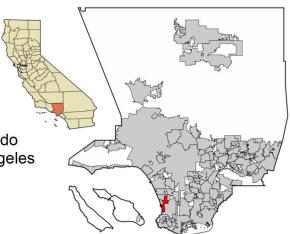

#### Cities Served

Hermosa Beach, Manhattan Beach, and Redondo Beach (highlighted in red in the CA and Los Angeles County map).

#### Location

The Beach Cities Health District administrative office is located in Redondo Beach, CA approximately 18 miles Southwest of Los Angeles and 5 miles South of Los Angeles Airport (LAX). Services are distributed throughout the District.