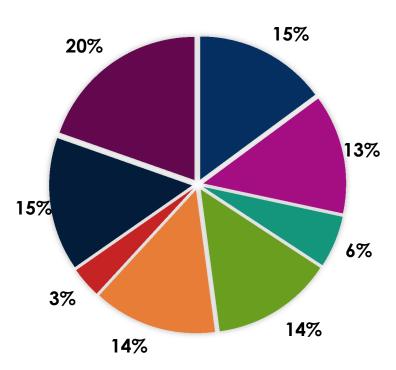

#### **Economic Issues Facing the District**

After years of slight decline in the average assessed valuation by the Los Angeles County Tax Assessor following 2008-09, property tax remitted to BCHD has started increasing steadily since 2012-13, and is continuing to trend positively. The current year property tax receipts are 3% better than FY16-17 budget and FY17-18 is forecasted to be 3% better than current year actual receipts.

**Property Tax** actual remittances are increasing slightly, 2017-18 over prior year is forecasted to increase 3 percent over prior year budget and 5% over prior year estimated actual reipts, based on consultant-provided data and the experience and forecasts of our overlapping cities.

|         |        | \$        | \$ incr | % incr |
|---------|--------|-----------|---------|--------|
| 2004-05 | Actual | 1,754,000 |         |        |
| 2005-06 | Actual | 1,868,000 | 114,000 | 6.5%   |
| 2006-07 | Actual | 2,041,000 | 173,000 | 9.3%   |
| 2007-08 | Actual | 2,164,000 | 123,000 | 6.0%   |
| 2008-09 | Actual | 2,324,000 | 160,000 | 7.4%   |
| 2009-10 | Actual | 2,321,000 | (3,000) | -0.1%  |
| 2010-11 | Actual | 2,349,000 | 28,000  | 1.2%   |
| 2011-12 | Actual | 2,497,000 | 148,000 | 6.3%   |
| 2012-13 | Actual | 2,735,000 | 238,000 | 9.5%   |
| 2013-14 | Actual | 2,807,000 | 72,000  | 2.6%   |
| 2014-15 | Actual | 2,960,000 | 153,000 | 5.5%   |
| 2015-16 | Actual | 3,146,000 | 186,000 | 6.3%   |
| 2016-17 | Actual | 3,317,000 | 171,000 | 5.4%   |
| 2017-18 | Budget | 3,379,000 | 62,000  | 1.9%   |